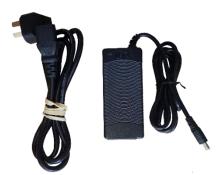

revent the EFTPOS terminal from moving
- If you require further security, M4 & M3 Security Torx Screws can be purchased and used as an alternative

#### 6. Connect power to the kiosk and EFTPOS terminal

- Black socket = EFTPOS terminal power
- Silver socket = kiosk power

### 7. Turn on your kiosk and EFTPOS terminal

# 8. Fix the CABLE TIDY BRACKET to the kiosk BODY with 4 screws provided (refer to guide)

#### Congratulations! Your NewBook Self-Service Kiosk is now ready to use!

\*Bolts not supplied. Suitable bolts will need to be chosen depending on the installation point surface type.



## **INCLUDED MATERIALS:**

















SCREWS #1

SCREWS #3





SCREWS #2





**KIOSK STAND** 



**KIOSK BODY** 



**STAND** TOP VIEW



**KIOSK BASE** 



**EFTPOS TERMINAL POWER CABLE** 



MAIN UNIT POWER SUPPLY