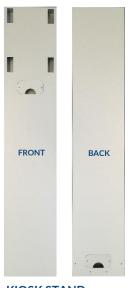

#### 1. Assemble the weighted **BASE** and kiosk **STAND**

- Thread the 6 large screws provided (refer to guide) through the **BASE** and fasten to the bottom of the **STAND**
- Screw **SUPPORT BRACKET 1** to the **BASE** and **STAND** using 8 screws provided (refer to guide). Please be mindful that these small screws may break easily if excessive force is used

#### 2. Install the BASE and STAND

- Once assembled, bolt the kiosk **BASE** to the desired installation point through the 4 pre-drilled holes\*
- To ensure your safety, please make certain that the kiosk **BASE** and **STAND** are securely bolted to the ground prior to adding the kiosk **BODY**

#### 3. Secure the kiosk BODY to the STAND

- Use two people
- Have one person support the kiosk **BODY** whilst the other person assists to guide the **BODY** onto the **STAND** via the existing mounting hooks/slots
- Once slotted into place, support the kiosk whilst fastening SUPPORT BRACKET
  2 to the kiosk BODY and STAND with 4 screws provided (refer to guide)

## **INCLUDED MATERIALS:**

SCREWS #1

SCREWS #3

SCREWS #2

**KIOSK STAND** 

**KIOSK BODY** 

**STAND** TOP VIEW

**KIOSK BASE** 