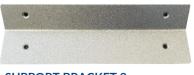

#### 3. Secure the kiosk BODY to the STAND

- Use two people
- Have one person support the kiosk **BODY** whilst the other person assists to guide the **BODY** onto the **STAND** via the existing mounting hooks/slots
- Once slotted into place, support the kiosk whilst fastening SUPPORT BRACKET
  2 to the kiosk BODY and STAND with 4 screws provided (refer to guide)