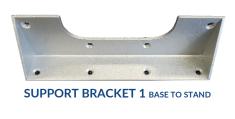

#### 1. Assemble the weighted **BASE** and kiosk **STAND**

- Thread the 6 large screws provided (refer to guide) through the **BASE** and fasten to the bottom of the **STAND**
- Screw **SUPPORT BRACKET 1** to the **BASE** and **STAND** using 8 screws provided (refer to guide). Please be mindful that these small screws may break easily if excessive force is used