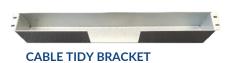

# 8. Fix the CABLE TIDY BRACKET to the kiosk BODY with 4 screws provided (refer to guide)