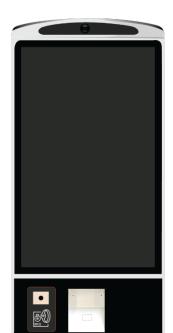

#### 3. Secure the kiosk BODY to the STAND

- Use two people
- Have one person support the kiosk **BODY** whilst the other person assists to guide the **BODY** onto the **STAND** via the existing mounting hooks/slots
- Once slotted into place, support the kiosk whilst fastening SUPPORT BRACKET
  2 to the kiosk BODY and STAND with 4 screws provided (refer to guide)

# 5. Secure the EFTPOS TERMINAL BRACKET to the kiosk BODY with 2 screws provided (refer to guide)

- Tightly secure the screws to prevent the EFTPOS terminal from moving
- If you require further security, M4 & M3 Security Torx Screws can be purchased and used as an alternative

#### 6. Connect power to the kiosk and EFTPOS terminal

- Black socket = EFTPOS terminal power
- Silver socket = kiosk power

## **INCLUDED MATERIALS:**

SCREWS #1

SCREWS #3

SCREWS #2

**KIOSK STAND** 

**KIOSK BODY** 

**STAND** TOP VIEW

**KIOSK BASE** 