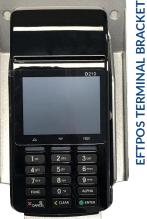

# 5. Secure the EFTPOS TERMINAL BRACKET to the kiosk BODY with 2 screws provided (refer to guide)

- Tightly secure the screws to prevent the EFTPOS terminal from moving
- If you require further security, M4 & M3 Security Torx Screws can be purchased and used as an alternative