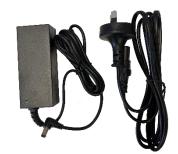

e)

- Tightly secure the screws to prevent the EFTPOS terminal from moving
- If you require further security, M4 & M3 Security Torx Screws can be purchased and used as an alternative

#### 6. Connect power to the kiosk and EFTPOS terminal

- Black socket = EFTPOS terminal power
- Silver socket = kiosk power

### 7. Turn on your kiosk and EFTPOS terminal

# 8. Fix the CABLE TIDY BRACKET to the kiosk BODY with 4 screws provided (refer to guide)

#### Congratulations! Your NewBook Self-Service Kiosk is now ready to use!

\*Bolts not supplied. Suitable bolts will need to be chosen depending on the installation point surface type.



## **INCLUDED MATERIALS:**

















SCREWS #1

SCREWS #3





SCREWS #2





**KIOSK STAND** 



**KIOSK BODY** 



**STAND** TOP VIEW



**KIOSK BASE** 



**EFTPOS TERMINAL POWER CABLE** 



MAIN UNIT POWER SUPPLY